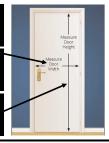

|                                                                                |                            |                                    |          | WINL            | $\mathbb{U}$ | W & DUUL         | R WURK SHEET                               |                    |                   |                 |                |  |
|--------------------------------------------------------------------------------|----------------------------|------------------------------------|----------|-----------------|--------------|------------------|--------------------------------------------|--------------------|-------------------|-----------------|----------------|--|
| Name                                                                           |                            |                                    |          |                 |              | Prov             | Postal Code                                |                    | Date              |                 |                |  |
| Job Address                                                                    |                            |                                    |          |                 |              | Email 1          |                                            |                    | Tel 1             | Tel 1           |                |  |
| City / Town                                                                    |                            |                                    |          |                 |              | Email 2          |                                            |                    | Tel 2             |                 |                |  |
| PROJECT INFORMATION                                                            |                            |                                    |          |                 |              |                  |                                            |                    |                   |                 |                |  |
|                                                                                |                            | QTY                                | Room     | Width           | Х            | Height           | STYLE CRSEMENT-HORIZ SLIDE-VERT HUNG-FIKED | EXTERIOR<br>COLOR  | INTERIOR<br>COLOR | GRILLS?<br>Y/N  | EGRESS?<br>Y/N |  |
| W                                                                              | indows                     |                                    |          |                 |              |                  |                                            | COLON              | COLON             | 1718            | 1710           |  |
| INS                                                                            | TALLATION                  |                                    |          |                 |              |                  |                                            |                    |                   |                 |                |  |
|                                                                                | PRICE WINDOWS              |                                    |          |                 |              |                  |                                            |                    |                   |                 |                |  |
|                                                                                | ONLY PRICE WINDOWS         |                                    |          |                 |              |                  |                                            |                    |                   |                 |                |  |
|                                                                                | + INSTALLATION DELIVERY    |                                    |          |                 |              |                  |                                            |                    |                   |                 |                |  |
| _                                                                              | REQUIRED                   |                                    |          |                 |              |                  |                                            |                    |                   |                 |                |  |
| WE                                                                             | INSTALL                    |                                    |          |                 |              |                  |                                            |                    |                   |                 |                |  |
|                                                                                |                            |                                    |          |                 |              |                  |                                            |                    |                   |                 |                |  |
| WE DELIVER                                                                     |                            |                                    |          |                 |              |                  |                                            |                    |                   |                 |                |  |
| GENERAL INFO                                                                   |                            |                                    |          |                 |              |                  |                                            |                    |                   |                 |                |  |
|                                                                                | AGE OF<br>BUILDING         |                                    |          |                 |              |                  |                                            |                    |                   |                 |                |  |
|                                                                                | NEW<br>CONSTRUCTION        |                                    |          |                 |              |                  |                                            |                    |                   |                 |                |  |
|                                                                                | FULL FRAME<br>REPLACEMENT  |                                    |          |                 |              |                  |                                            |                    |                   |                 |                |  |
|                                                                                | INSERT<br>APPLICATION      |                                    |          |                 |              |                  |                                            |                    |                   |                 |                |  |
|                                                                                |                            | ENTRY, STORM, GARAGE & PATIO DOORS |          |                 |              |                  |                                            |                    |                   |                 |                |  |
|                                                                                | Doors                      | QTY                                | LOCATION | DOOR SLAB WIDTH | Х            | DOOR SLAB HEIGHT | DOOR STYLE SINGLE-SIDELITE(S)-PATIO-DOUBLE | DOOR & FRAME COLOR | FRAME<br>DEPTH    | GLASS<br>SERIES | DOOR<br>SERIES |  |
| GENERAL INFO                                                                   |                            |                                    |          |                 |              |                  |                                            |                    |                   |                 |                |  |
|                                                                                | NEW                        |                                    |          |                 |              |                  |                                            |                    |                   |                 |                |  |
|                                                                                | CONSTRUCTION<br>FULL FRAME |                                    |          |                 |              |                  |                                            |                    |                   | _               |                |  |
|                                                                                | REPLACEMENT                |                                    |          |                 |              |                  |                                            |                    |                   |                 |                |  |
|                                                                                | APPLICATION                |                                    |          |                 |              |                  |                                            |                    |                   |                 |                |  |
| WIDTH (TOP)                                                                    |                            |                                    |          |                 |              |                  |                                            |                    |                   |                 |                |  |
| HOW TO 2. START INSIDE YOUR HOME HOW TO 2. START INSIDE YOUR HOME NFFD HFI P.2 |                            |                                    |          |                 |              |                  |                                            |                    |                   | P               |                |  |