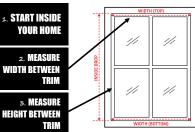

|                                                                                |                            |                                    |          | WINL            | $\mathbb{U}$ | W & DUUL         | R WURK SHEET                               |                    |                   |                 |                |  |
|--------------------------------------------------------------------------------|----------------------------|------------------------------------|----------|-----------------|--------------|------------------|--------------------------------------------|--------------------|-------------------|-----------------|----------------|--|
| Name                                                                           |                            |                                    |          |                 |              | Prov             | Postal Code                                |                    | Date              |                 |                |  |
| Job Address                                                                    |                            |                                    |          |                 |              | Email 1          |                                            |                    | Tel 1             | Tel 1           |                |  |
| City / Town                                                                    |                            |                                    |          |                 |              | Email 2          |                                            |                    | Tel 2             |                 |                |  |
| PROJECT INFORMATION                                                            |                            |                                    |          |                 |              |                  |                                            |                    |                   |                 |                |  |
|                                                                                |                            | QTY                                | Room     | Width           | Х            | Height           | STYLE CRSEMENT-HORIZ SLIDE-VERT HUNG-FIKED | EXTERIOR<br>COLOR  | INTERIOR<br>COLOR | GRILLS?<br>Y/N  | EGRESS?<br>Y/N |  |
| W                                                                              | indows                     |                                    |          |                 |              |                  |                                            | COLON              | COLON             | 1718            | 1710           |  |
| INS                                                                            | TALLATION                  |                                    |          |                 |              |                  |                                            |                    |                   |                 |                |  |
|                                                                                | PRICE WINDOWS              |                                    |          |                 |              |                  |                                            |                    |                   |                 |                |  |
|                                                                                | ONLY PRICE WINDOWS         |                                    |          |                 |              |                  |                                            |                    |                   |                 |                |  |
|                                                                                | + INSTALLATION DELIVERY    |                                    |          |                 |              |                  |                                            |                    |                   |                 |                |  |
| _                                                                              | REQUIRED                   |                                    |          |                 |              |                  |                                            |                    |                   |                 |                |  |
| WE                                                                             | INSTALL                    |                                    |          |                 |              |                  |                                            |                    |                   |                 |                |  |
|                                                                                |                            |                                    |          |                 |              |                  |                                            |                    |                   |                 |                |  |
| WE DELIVER                                                                     |                            |                                    |          |                 |              |                  |                                            |                    |                   |                 |                |  |
| GENERAL INFO                                                                   |                            |                                    |          |                 |              |                  |                                            |                    |                   |                 |                |  |
|                                                                                | AGE OF<br>BUILDING         |                                    |          |                 |              |                  |                                            |                    |                   |                 |                |  |
|                                                                                | NEW<br>CONSTRUCTION        |                                    |          |                 |              |                  |                                            |                    |                   |                 |                |  |
|                                                                                | FULL FRAME<br>REPLACEMENT  |                                    |          |                 |              |                  |                                            |                    |                   |                 |                |  |
|                                                                                | INSERT<br>APPLICATION      |                                    |          |                 |              |                  |                                            |                    |                   |                 |                |  |
|                                                                                |                            | ENTRY, STORM, GARAGE & PATIO DOORS |          |                 |              |                  |                                            |                    |                   |                 |                |  |
|                                                                                | Doors                      | QTY                                | LOCATION | DOOR SLAB WIDTH | Х            | DOOR SLAB HEIGHT | DOOR STYLE SINGLE-SIDELITE(S)-PATIO-DOUBLE | DOOR & FRAME COLOR | FRAME<br>DEPTH    | GLASS<br>SERIES | DOOR<br>SERIES |  |
| GENERAL INFO                                                                   |                            |                                    |          |                 |              |                  |                                            |                    |                   |                 |                |  |
|                                                                                | NEW                        |                                    |          |                 |              |                  |                                            |                    |                   |                 |                |  |
|                                                                                | CONSTRUCTION<br>FULL FRAME |                                    |          |                 |              |                  |                                            |                    |                   | _               |                |  |
|                                                                                | REPLACEMENT                |                                    |          |                 |              |                  |                                            |                    |                   |                 |                |  |
|                                                                                | APPLICATION                |                                    |          |                 |              |                  |                                            |                    |                   |                 |                |  |
| WIDTH (TOP)                                                                    |                            |                                    |          |                 |              |                  |                                            |                    |                   |                 |                |  |
| HOW TO 2. START INSIDE YOUR HOME HOW TO 2. START INSIDE YOUR HOME NFFD HFI P.2 |                            |                                    |          |                 |              |                  |                                            |                    |                   | P               |                |  |